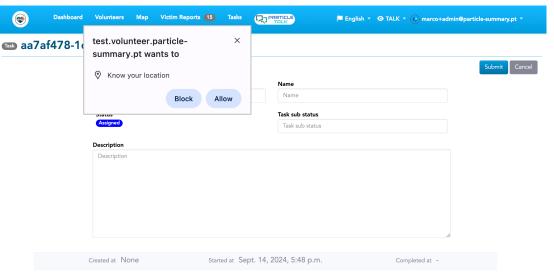

#### Tasks

By clicking on the New Task button, the manager may create a new task.

A pop-up window requests the manager's location so that it may use it as the task's location. The manager may also use the map function to provide the task's location.

Once the form is complete, the manager must press the Submit button and a new task is registered in the system.