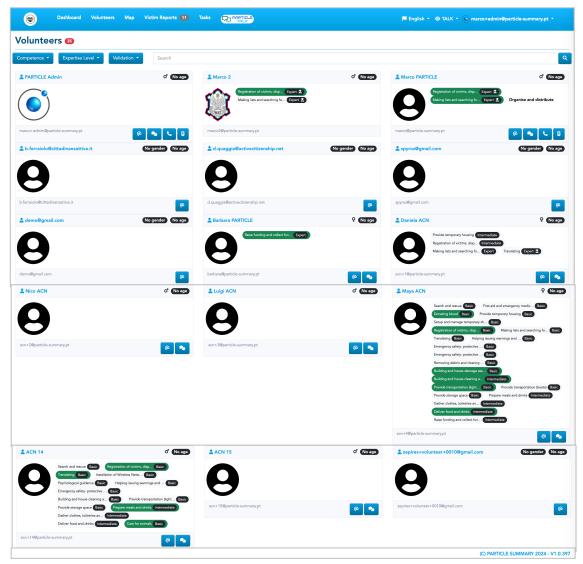

#### Volunteers

The Volunteers page presents the profiles of each volunteer in the organisation, including:

- Name, email, age and gender.
- Contact buttons to reach the volunteer by email, PARTICLE.TALK and phone.
- Competences and respective expertise level.
- Validation status of the competences.
- Facility showing that the volunteer account is active.

It is possible to filter the volunteers' pool by competence, expertise level and validation status.