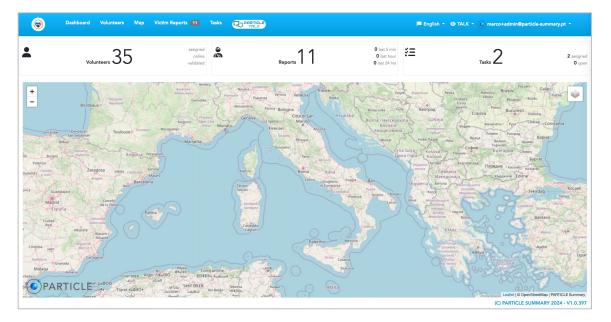

#### Dashboard

PARTICLE

In the Dashboard, the manager views:

- Volunteers summarises the overall number of registered volunteers, and the number of volunteers assigned, online and validated.
- Reports presents the overall number of victim reports received, and the number of victim reports received in the last 5 minutes, 1 hour and 24 hours.
- Tasks identifies how many tasks are open and how many tasks are assigned.

The information is displayed as links, enabling the manager to rapidly access the required details.

#### Dashboard

PARTICLE

The top menu in the Dashboard page allows the manager to directly access:

- The "Volunteers" page presenting relevant information on all volunteers.
- The "Victim Reports" page featuring the list of victims reported by the volunteers.
- The "Tasks" page listing the different tasks created for the volunteers' pool.
- The "PARTICLE.TALK" facility to communicate with the volunteer teams using PARTICLE.TALK.