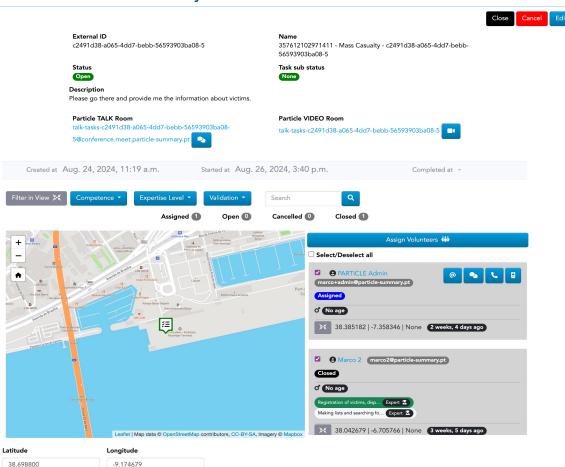

#### Tasks

By clicking on a task's date, the manager views the task's details (ID, name, status and description), the incident location and the pool of volunteers available to assign to the specific task.

The volunteer receives a notification of the assignment and may choose to accept or reject it. The manager is promptly notified and the Assigned, Open, Cancelled and Closed numbers updated. 357612102971411 - Mass Casualty - c2491d38-a065-4dd7-bebb-56593903ba08-5

#### Tasks

Aside from the capability allowing the manager to reach out to a specific volunteer by using the using the email, PARTICLE.TALK or phone (landline and mobile) buttons 🔍 🔼 🕒 , the manager has access to two automatic links associated with the task: the PARTICLE.TALK Room and the Video Room.