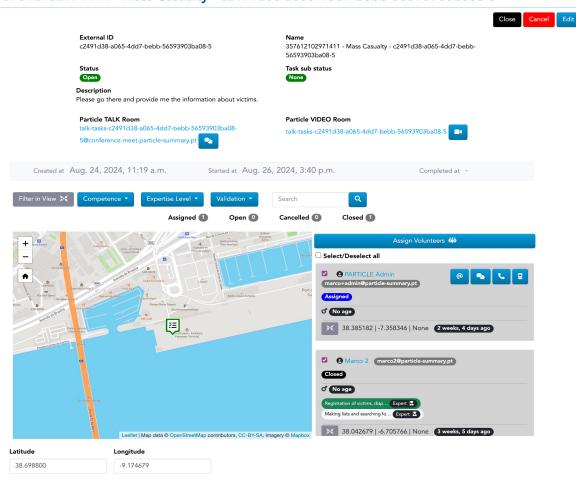

#### Tasks

By clicking on a task's date, the manager views the task's details (ID, name, status and description), the incident location and the pool of volunteers available to assign to the specific task.

The volunteer receives a notification of the assignment and may choose to accept or reject it. The manager is promptly notified and the Assigned, Open, Cancelled and Closed numbers updated. 357612102971411 - Mass Casualty - c2491d38-a065-4dd7-bebb-56593903ba08-5

#### Tasks

Aside from the capability allowing the manager to reach out to a specific volunteer by using the using the email, PARTICLE.TALK or phone (landline and mobile) buttons 🔍 🔼 🕒 , the manager has access to two automatic links associated with the task: the PARTICLE.TALK Room and the Video Room.

#### Tasks

The PARTICLE.TALK Room allows the manager to communicate with the assigned volunteers, by chat and to exchange photos and files. 357612102971411 - Mass Casualty - c2491d38-a065-4dd7-bebb-56593903ba08-5

#### Tasks

The Video Room supports the setting of videoconferences between the manager and the assigned volunteers.

Dashboard Volunteers Map Victim Reports 15 Tasks

📁 📕 English 👻 🛛 TALK 👻 💽 marco+admin@particle-summary.pt 🝷