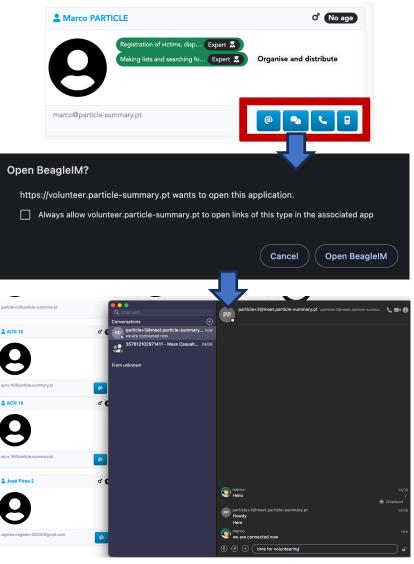

#### Volunteers

By clicking on a volunteer's contact, the manager may reach out to the volunteer, using the email, PARTICLE.TALK or phone (landline and mobile) buttons.

The Volunteer Portal presents a window, asking if the manager wants to open the specific application and, with the manager's agreement, the system automatically opens the associated application.

Note: For the contacts to work automatically, the system must include PARTICLE.TALK and the applications required to email and phone.