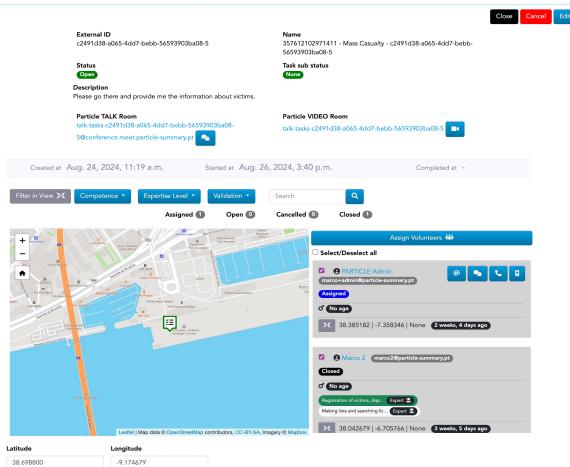

#### Tasks

By clicking on a task's date, the manager views the task's details (ID, name, status and description), the incident location and the pool of volunteers available to assign to the specific task.

The volunteer receives a notification of the assignment and may choose to accept or reject it. The manager is promptly notified and the Assigned, Open, Cancelled and Closed numbers updated. 357612102971411 - Mass Casualty - c2491d38-a065-4dd7-bebb-56593903ba08-5

#### Tasks

Aside from the capability allowing the manager to reach out to a specific volunteer by using the using the email, PARTICLE.TALK or phone (landline and mobile) buttons 🔍 🔼 🕒 , the manager has access to two automatic links associated with the task: the PARTICLE.TALK Room and the Video Room.