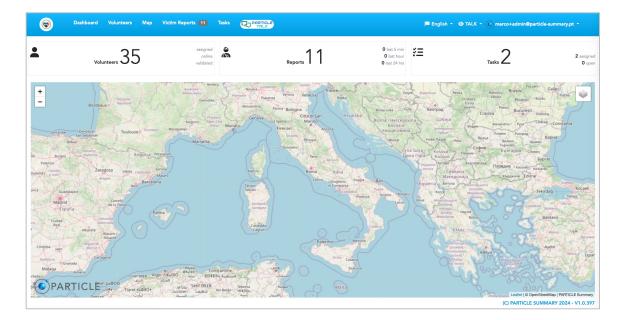

#### Dashboard

PARTICLE

In the Dashboard, the manager views:

- Volunteers summarises the overall number of registered volunteers, and the number of volunteers assigned, online and validated.
- Reports presents the overall number of victim reports received, and the number of victim reports received in the last 5 minutes, 1 hour and 24 hours.
- Tasks identifies how many tasks are open and how many tasks are assigned.

The information is displayed as links, enabling the manager to rapidly access the required details.

#### Dashboard

PARTICLE

The top menu in the Dashboard page allows the manager to directly access:

- The "Volunteers" page presenting relevant information on all volunteers.
- The "Victim Reports" page featuring the list of victims reported by the volunteers.
- The "Tasks" page listing the different tasks created for the volunteers' pool.
- The "PARTICLE.TALK" facility to communicate with the volunteer teams using PARTICLE.TALK.