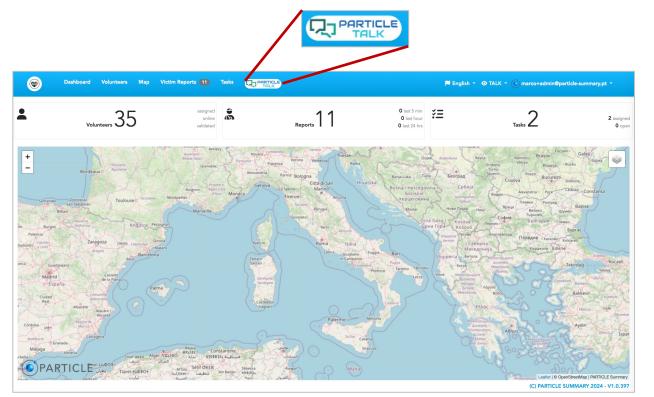

#### Dashboard

PARTICLE

In the Dashboard, the manager views:

- Volunteers summarises the overall number of registered volunteers, and the number of volunteers assigned, online and validated.
- Reports presents the overall number of victim reports received, and the number of victim reports received in the last 5 minutes, 1 hour and 24 hours.
- Tasks identifies how many tasks are open and how many tasks are assigned.

The information is displayed as links, enabling the manager to rapidly access the required details.

#### Dashboard

PARTICLE

The top menu in the Dashboard page allows the manager to directly access:

- The "Volunteers" page presenting relevant information on all volunteers.
- The "Victim Reports" page featuring the list of victims reported by the volunteers.
- The "Tasks" page listing the different tasks created for the volunteers' pool.
- The "PARTICLE.TALK" facility to communicate with the volunteer teams using PARTICLE.TALK.