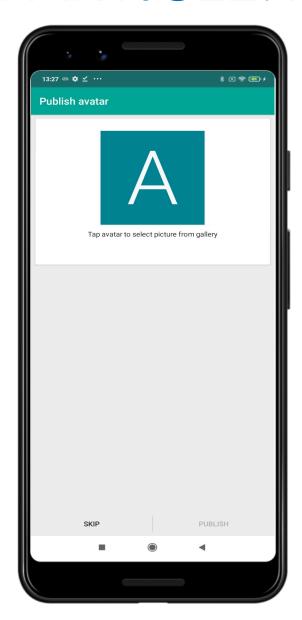

- 1. After filling the credentials, click on "Next".
- 2. The smartphone may ask the acceptance of a certificate. In this case, please select "Always".

- 1. PARTICLE.TALK will ask you to add a photo to your avatar.
- 2. Click on the image to select a photo from the photo gallery and then click on "Publish".
- 3. In alternative, you may skip this step by clicking on "Skip".