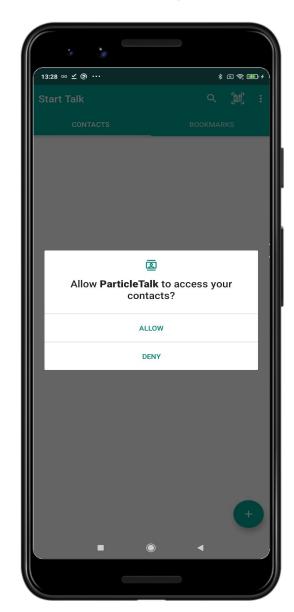

- 1. Allow PARTICLE.TALK to access your contacts.
- 2. You are ready to start using PARTICLE.TALK!