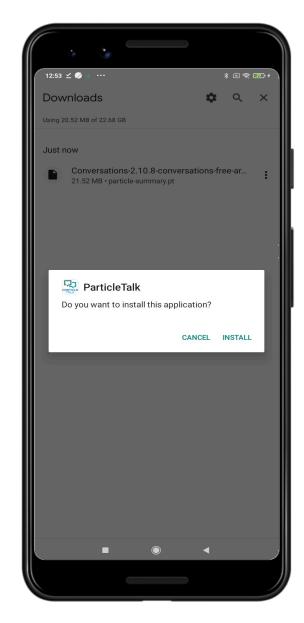

- 1. Go to the menu and select "Downloads".
- 2. Click on the downloaded file.

1. Select "Install".

- 1. The smartphone may run a security scan of the App.
- 2. When it is complete, you may click on the button "Open".