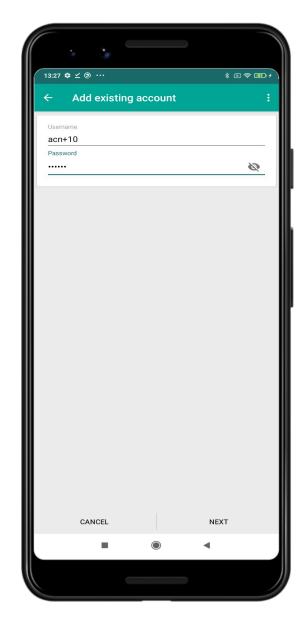

- 1. As you join

  PARTICLE.TALK, you are asked to Create a New
  Account or to state that you Already Have an Account.
- 2. Click on "I Already Have an Account" and enter your credentials (user name and password).

- 1. After filling the credentials, click on "Next".
- 2. The smartphone may ask the acceptance of a certificate. In this case, please select "Always".

- 1. PARTICLE.TALK will ask you to add a photo to your avatar.
- 2. Click on the image to select a photo from the photo gallery and then click on "Publish".
- 3. In alternative, you may skip this step by clicking on "Skip".