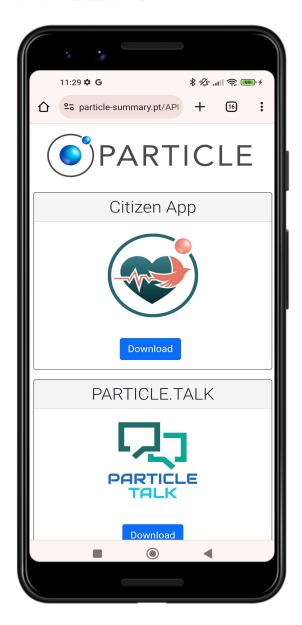

### Download the SWAPP

Open:

https://particle-summary.pt/APPS/NIGHTINGALE/

- 1. In Chrome, open <a href="https://particle-summary.pt/APPS/NIGHTINGALE/">https://particle-summary.pt/APPS/NIGHTINGALE/</a>
- 2. Download PARTICLE.TALK by clicking on the blue DOWNLOAD button.