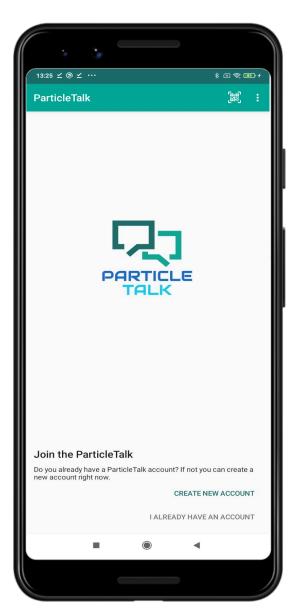

- 1. As you join

  PARTICLE.TALK, you are asked to Create a New
  Account or to state that you Already Have an Account.
- 2. Click on "I Already Have an Account" and enter your credentials (user name and password).