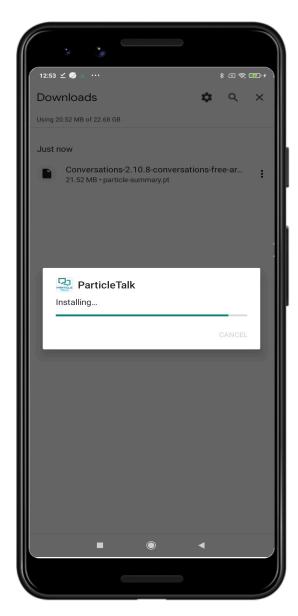

- 1. Go to the menu and select "Downloads".
- 2. Click on the downloaded file.

1. Select "Install".

- 1. The smartphone may run a security scan of the App.
- 2. When it is complete, you may click on the button "Open".