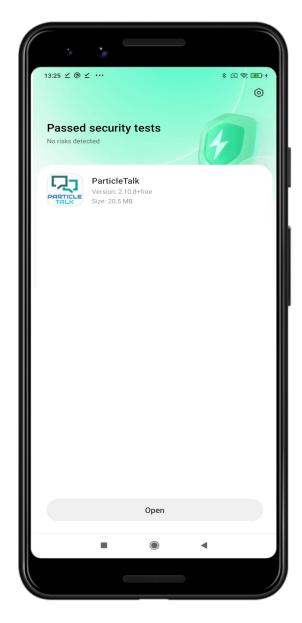

- 1. Go to the menu and select "Downloads".
- 2. Click on the downloaded file.

1. Select "Install".

- 1. The smartphone may run a security scan of the App.
- 2. When it is complete, you may click on the button "Open".