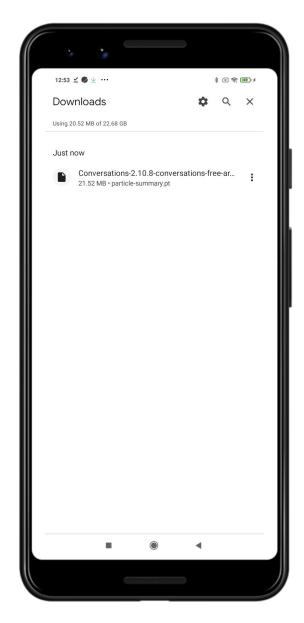

- 1. Go to the menu and select "Downloads".
- 2. Click on the downloaded file.

1. Select "Install".

- 1. The smartphone may run a security scan of the App.
- 2. When it is complete, you may click on the button "Open".