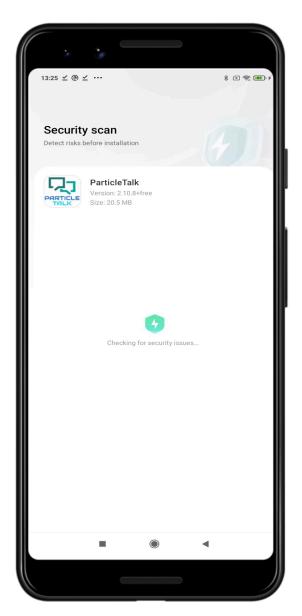

- 1. Go to the menu and select "Downloads".
- 2. Click on the downloaded file.

1. Select "Install".

- 1. The smartphone may run a security scan of the App.
- 2. When it is complete, you may click on the button "Open".