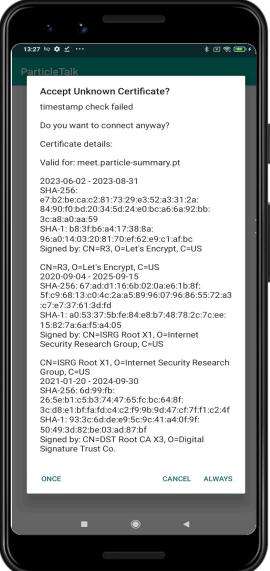

- 1. After filling the credentials, click on "Next".
- 2. The smartphone may ask the acceptance of a certificate. In this case, please select "Always".

- 1. PARTICLE.TALK will ask you to add a photo to your avatar.
- 2. Click on the image to select a photo from the photo gallery and then click on "Publish".
- 3. In alternative, you may skip this step by clicking on "Skip".