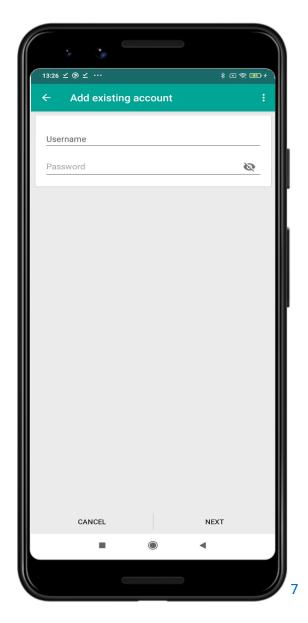

- 1. As you join

  PARTICLE.TALK, you are asked to Create a New
  Account or to state that you Already Have an Account.
- 2. Click on "I Already Have an Account" and enter your credentials (user name and password).