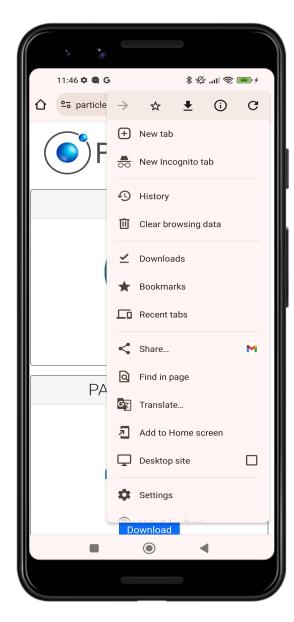

- 1. Go to the menu and select "Downloads".
- 2. Click on the downloaded file.

1. Select "Install".

- 1. The smartphone may run a security scan of the App.
- 2. When it is complete, you may click on the button "Open".