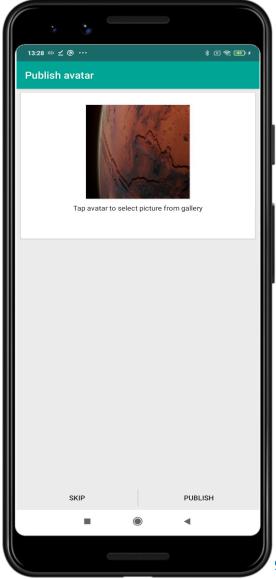

- 1. After filling the credentials, click on "Next".
- 2. The smartphone may ask the acceptance of a certificate. In this case, please select "Always".

- 1. PARTICLE.TALK will ask you to add a photo to your avatar.
- 2. Click on the image to select a photo from the photo gallery and then click on "Publish".
- 3. In alternative, you may skip this step by clicking on "Skip".